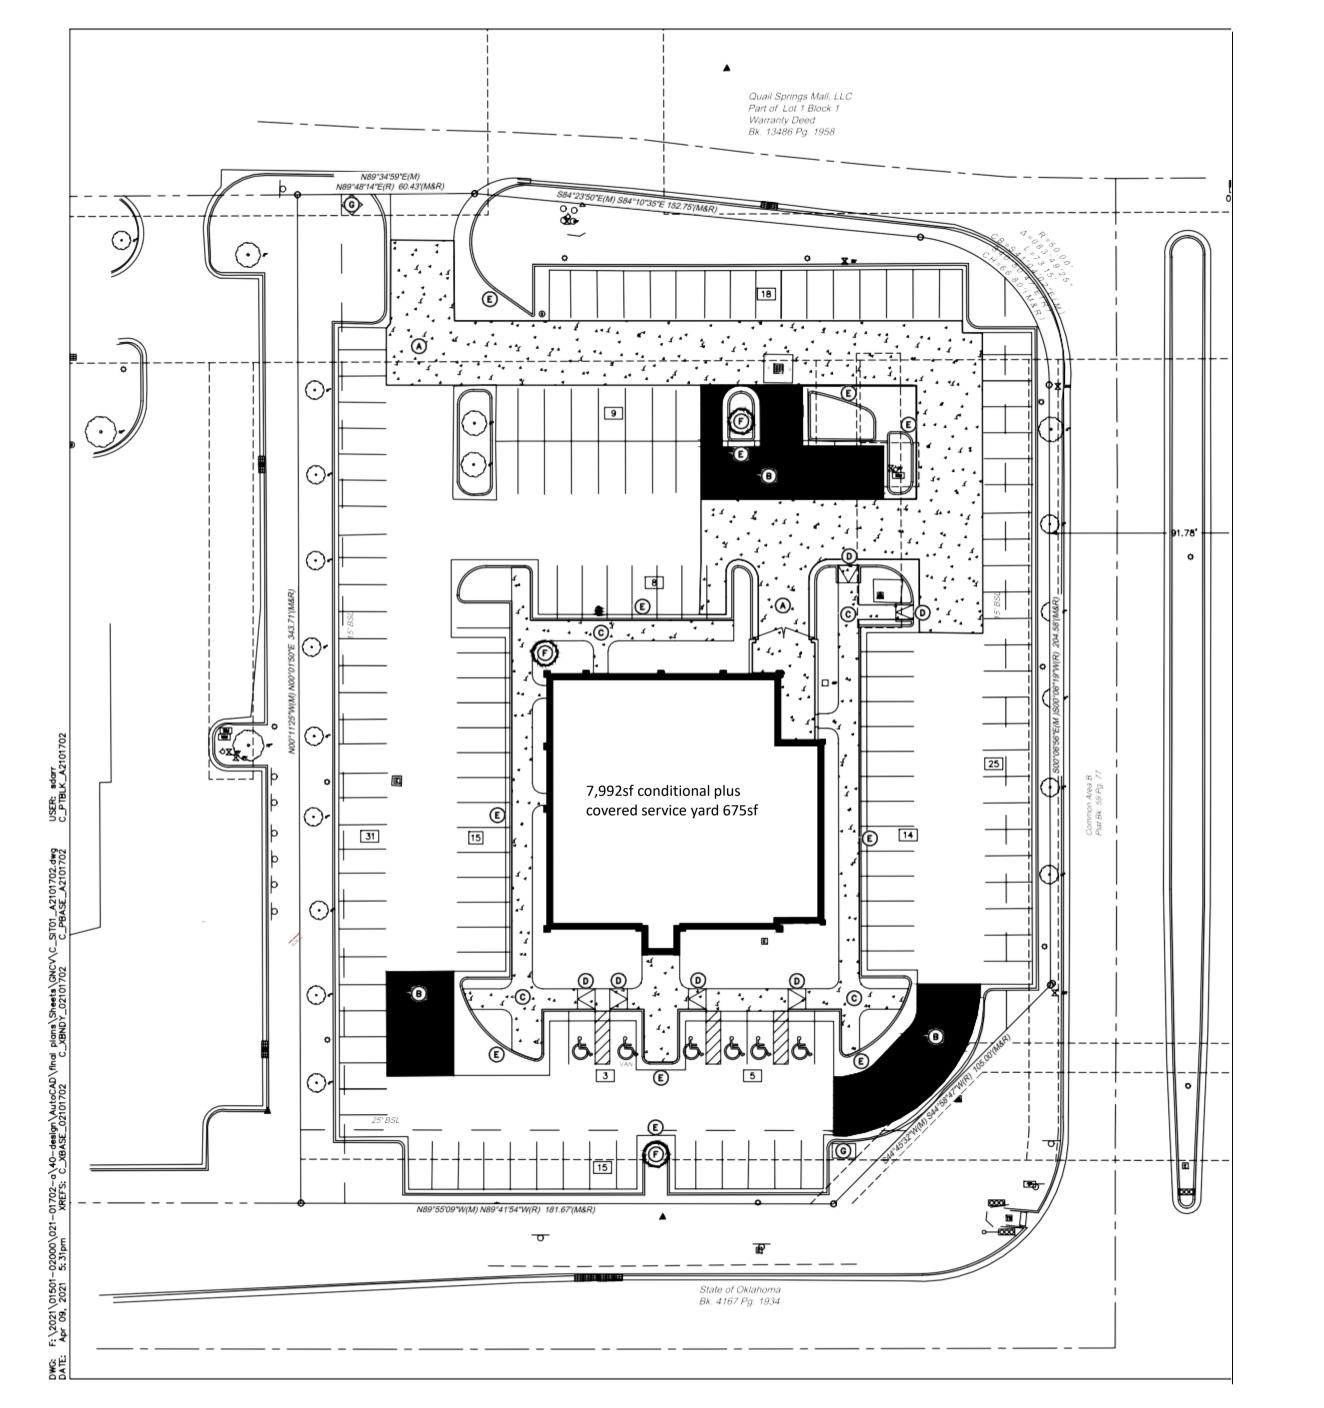

#### Site Selection Criteria

| MARKET:               |                                                                          |
|-----------------------|--------------------------------------------------------------------------|
|                       |                                                                          |
| Population            | Trade area with a minimum of 150,000 people                              |
| Area of Focus         | Retail / Restaurant hub with key competitors at or above company average |
| Traffic Count         | 50,000 minimum ADT                                                       |
| SITE:                 |                                                                          |
| Land                  | 1.5 acres or access to legal cross parking                               |
| Parking               | 170                                                                      |
| Location              | Prime regional focal point with good access, visibility and parking      |
| BUILDING:             |                                                                          |
| Bldg. Square Footage  | 7,992sf conditional plus covered service yard 675sf                      |
| Interior Seating      | 275                                                                      |
| TERMS:                |                                                                          |
| Ownership             | Prefer to lease but will consider purchases                              |
| CAM                   | Negotiable with cap and audit rights                                     |
| Tax                   | Pro-Rata                                                                 |
| Insurance             | Pro-rata                                                                 |
| % Rent                | None                                                                     |
| Lease Initial Terms   | 10 years                                                                 |
| Lease Renewal Options | Four 5-year options                                                      |
| COMMENTS:             |                                                                          |