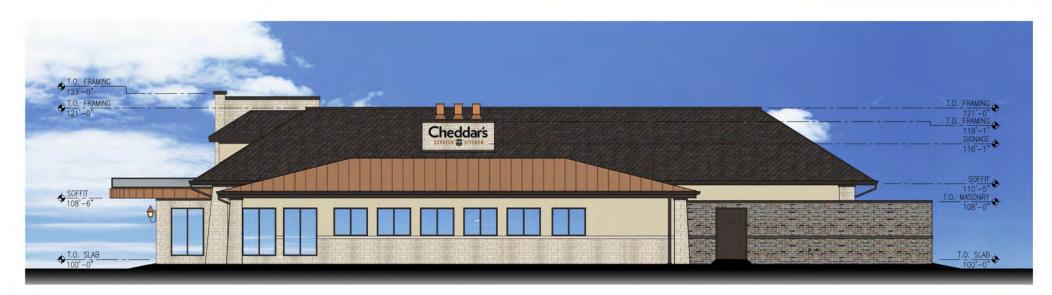

|
| CAM                   | Negotiable with cap and audit rights                                     |
| Tax                   | Pro-Rata                                                                 |
| Insurance             | Pro-rata                                                                 |
| % Rent                | None                                                                     |
| Lease Initial Terms   | 10 years                                                                 |
| Lease Renewal Options | Four 5-year options                                                      |
| COMMENTS:             |                                                                          |







**Front Elevation** 



**Left Elevation** 







Rear Elevation



**Right Elevation**