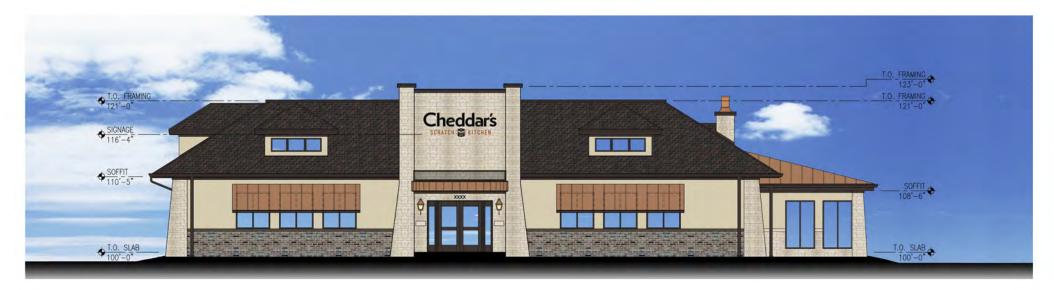

| Prefer to lease but will consider purchases                              |
| CAM                   | Negotiable with cap and audit rights                                     |
| Tax                   | Pro-Rata                                                                 |
| Insurance             | Pro-rata                                                                 |
| % Rent                | None                                                                     |
| Lease Initial Terms   | 10 years                                                                 |
| Lease Renewal Options | Four 5-year options                                                      |
| COMMENTS:             |                                                                          |







**Front Elevation** 



**Left Elevation** 







Rear Elevation



**Right Elevation**