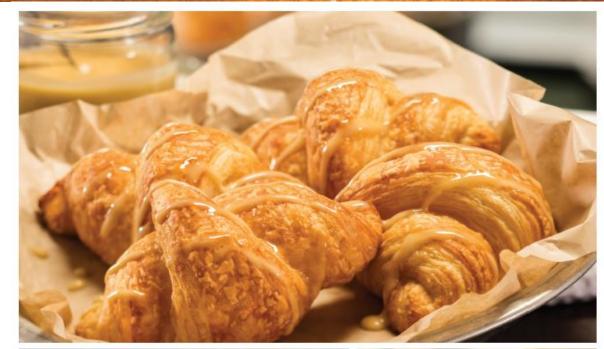

After being welcomed with a signature Honey Butter Croissant on the house, Guests can enjoy signature entrées like hand-breaded Chicken Tenders, Homemade Chicken Pot Pie and Fall-off-the-Plate Baby Back Ribs. Cheddar's operates more than 170 restaurants in 28 states.

### **More** Information

- Cheddar's Scratch Kitchen has been serving homemade Great American Classics for an incredible price since 1979
- Cheddar's iconic Honey Butter Croissants are beloved by guests and the most buzzed about on social media
- Cheddar's Scratch Kitchen's other signature entrées include Grilled Salmon, Monte Cristo, and New Orleans Pasta
- To order online for curbside pickup, visit Cheddars.com or download the Mobile App.