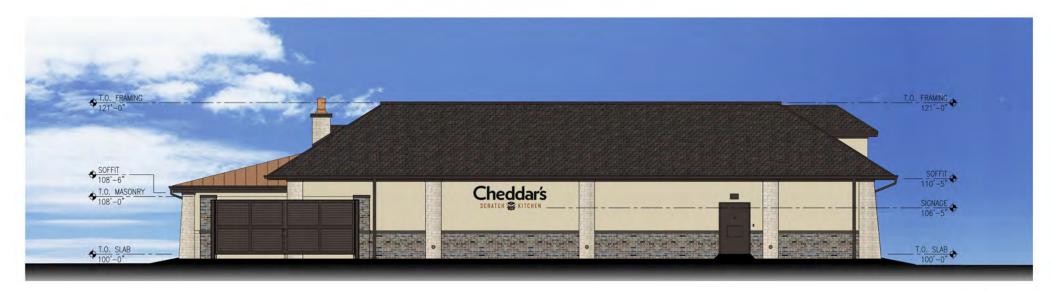

hases                              |
| CAM                   | Negotiable with cap and audit rights                                     |
| Tax                   | Pro-Rata                                                                 |
| Insurance             | Pro-rata                                                                 |
| % Rent                | None                                                                     |
| Lease Initial Terms   | 10 years                                                                 |
| Lease Renewal Options | Four 5-year options                                                      |
| COMMENTS:             |                                                                          |







**Front Elevation** 



**Left Elevation** 







Rear Elevation



**Right Elevation**